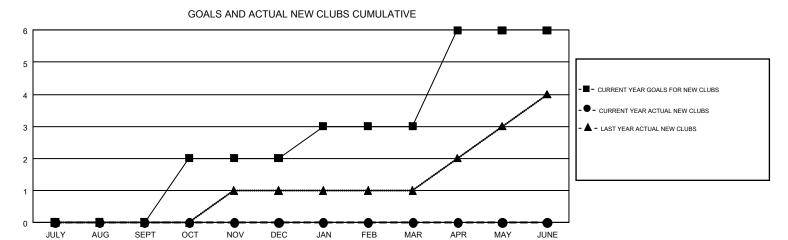

## MAHESH CHITNIS

|               | Club          | 98          |               | Members               |                           |                         |                                                    |  |
|---------------|---------------|-------------|---------------|-----------------------|---------------------------|-------------------------|----------------------------------------------------|--|
|               | RESULTS FOR   | R 2017-2018 |               | RESULTS FOR 2017-2018 |                           |                         |                                                    |  |
| QUARTER       | NEW CLUB GOAL | NEW CLUBS   | DROPPED CLUBS | QUARTER               | MEMBER GROWTH NET<br>GOAL | MEMBER GROWTH<br>ACTUAL | DROPPED<br>MEMBERS ACTUAL<br>(including transfers) |  |
| JULY/AUG/SEPT | 0             | 0           | 0             | JULY/AUG/SEPT         | -36                       | 84                      | 274                                                |  |
| OCT/NOV/DEC   | 2             | 0           | 3             | OCT/NOV/DEC           | 114                       | 217                     | 197                                                |  |
| JAN/FEB/MAR   | 1             | 0           | 0             | JAN/FEB/MAR           | 54                        | 161                     | 106                                                |  |
| APR/MAY/JUNE  | 3             | 0           | 0             | APR/MAY/JUNE          | 89                        | 0                       | 0                                                  |  |