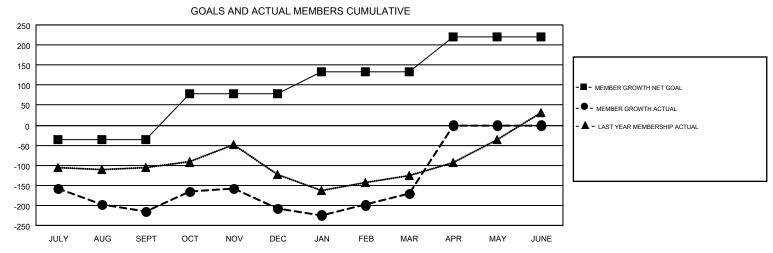

## MAHESH CHITNIS

|               | Club          | 98          |               | Members               |                           |                         |                                                    |  |
|---------------|---------------|-------------|---------------|-----------------------|---------------------------|-------------------------|----------------------------------------------------|--|
|               | RESULTS FOR   | R 2017-2018 |               | RESULTS FOR 2017-2018 |                           |                         |                                                    |  |
| QUARTER       | NEW CLUB GOAL | NEW CLUBS   | DROPPED CLUBS | QUARTER               | MEMBER GROWTH NET<br>GOAL | MEMBER GROWTH<br>ACTUAL | DROPPED<br>MEMBERS ACTUAL<br>(including transfers) |  |
| JULY/AUG/SEPT | 0             | 0           | 0             | JULY/AUG/SEPT         | -36                       | 84                      | 274                                                |  |
| OCT/NOV/DEC   | 2             | 0           | 3             | OCT/NOV/DEC           | 114                       | 217                     | 197                                                |  |
| JAN/FEB/MAR   | 1             | 0           | 0             | JAN/FEB/MAR           | 54                        | 161                     | 106                                                |  |
| APR/MAY/JUNE  | 3             | 0           | 0             | APR/MAY/JUNE          | 89                        | 0                       | 0                                                  |  |